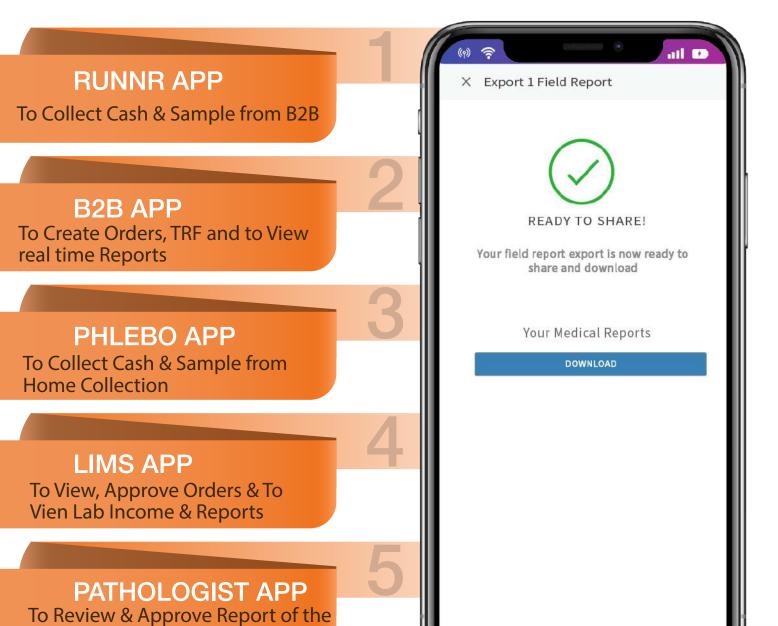

## **BUSINESS-TO-BUSINESS (B2B) MODULE**

- 🏓 Runnr App
- Due Management
- Sample Tracking
- Initiate Work Order
- Invoice Management
- Invoice online payment
- Prepaid, Postpaid & Cash Settlement
- Dynamic Dashboard

Lab on the go

**Schedule Free Demo** 